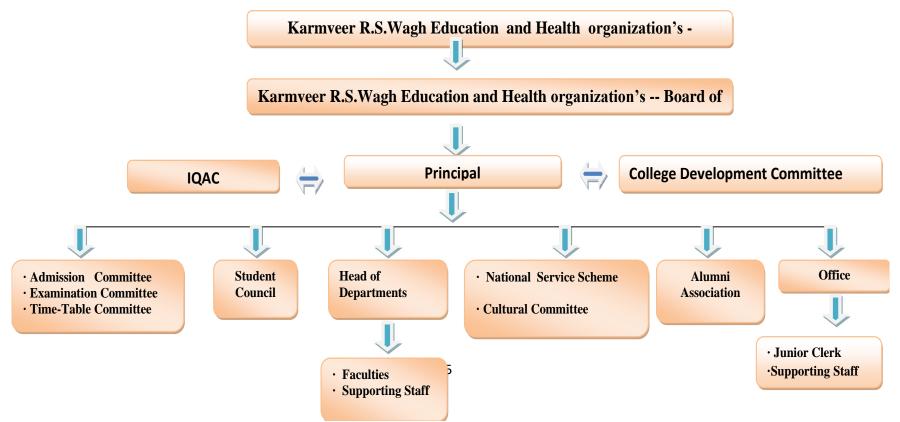

## ARTS COMMERCE AND SCIENCE COLLEGE RAJARAMNAGAR TAL-DINDORI, DIST-NASHIK

**ORGANOGRAM OF THE INSTITUTION** 

## **ADMINISTRATIVE SETUP**

## Response: Yes.

The college is affiliated to Savitribai Phule Pune University, Pune and is governed by the parent institute karmveer R.S. Wagh Education and Health organization's Rajaramnagar materewadi. The college is having three-tier systems for its governance. At the college level, the Principal is the apex of the internal administration and is assisted by the Head of Departments, staff and IQAC. The College Development Committee (CDC) monitors policy decisions of the college.

## **Decentralized at different levels:**

The administrative setup consists of the Principal followed by the faculty incharge, Clerks, Assistants, and supportive staff.

Head of Departments, Assistant Professors, Librarian and Director of Physical Education play an important role in the organization.