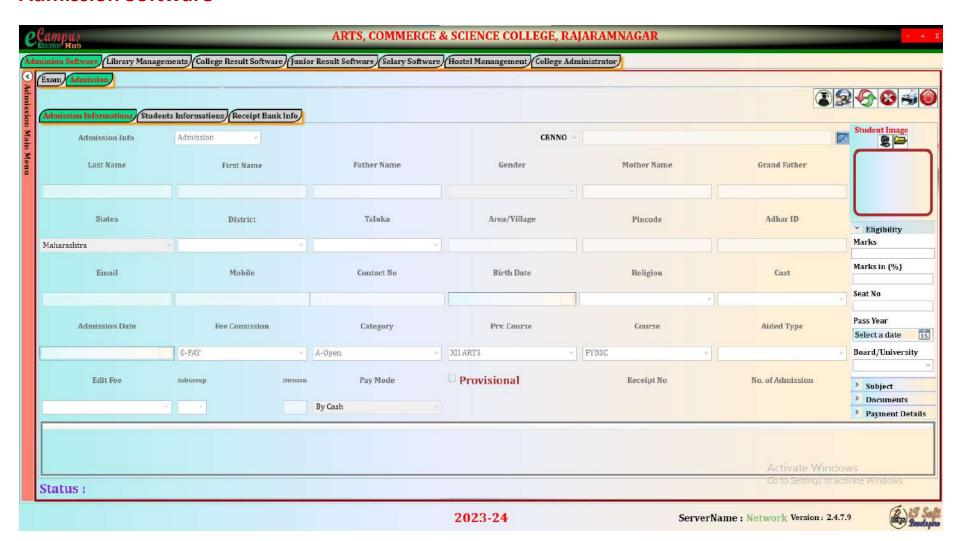

## 6.2.2 Institution implements of e-governance in its operations:-

- 1. Administration including complaint management
- 2. Finance and Accounts
- 3. Student Admission and Support
- 4. Examinations

| Sr.<br>No | Sample Documents                                 | Page No. |
|-----------|--------------------------------------------------|----------|
| 1         | Administration Including Complaint<br>Management | 03 - 06  |
| 2         | Finance And Accounts                             | 07 - 10  |
| 3         | Student Admission and Support                    | 11-14    |
| 4         | Examinations                                     | 15 - 22  |
| 5         | Scholarship :DBT Dashboard                       | 23 - 24  |
| 6         | NOC                                              | 25       |
| 7         | Statement Showing Progress Report For Colleges   | 26       |