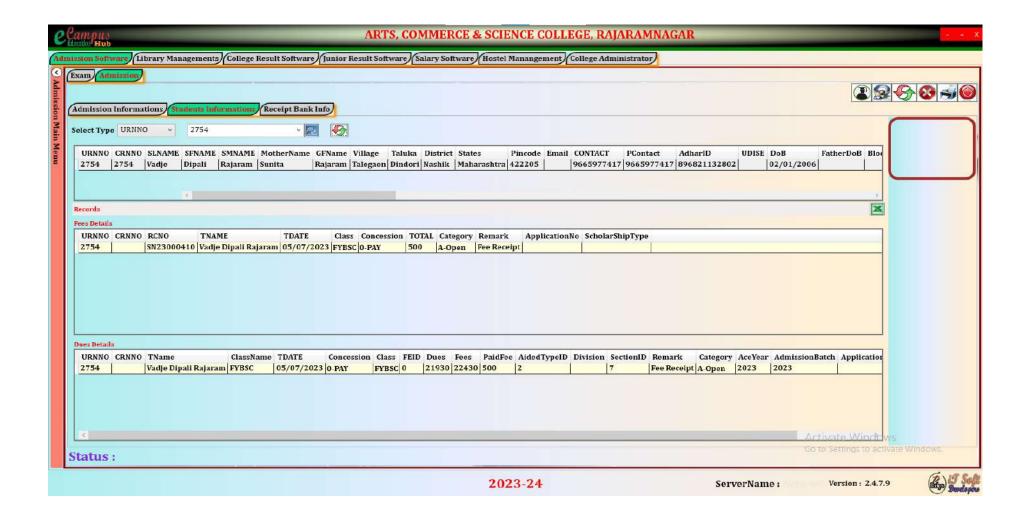

## 6.2.2 Institution implements of e-governance in its operations:-

- 1. Administration including complaint management
- 2. Finance and Accounts
- 3. Student Admission and Support
- 4. Examinations

| Sr.<br>No | Sample Documents                                 | Page No. |
|-----------|--------------------------------------------------|----------|
| 1         | Administration Including Complaint<br>Management | 03 - 06  |
| 2         | Finance And Accounts                             | 07 - 10  |
| 3         | Student Admission and Support                    | 11-14    |
| 4         | Examinations                                     | 15 - 22  |
| 5         | Scholarship :DBT Dashboard                       | 23 - 24  |
| 6         | NOC                                              | 25       |
| 7         | Statement Showing Progress Report For Colleges   | 26       |